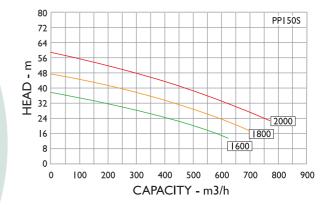

## SPECIFICATIONS

| Pump Size:             | 150mm    |
|------------------------|----------|
| Max Flow m3/hr:        | 450      |
| Max Head m:            | 40       |
| Solids Size mm:        | 76       |
| Engine Type:           | JCB/Deu  |
| Nominal Speed rpm:     | 1800     |
| Rated Power kw:        | 25-80    |
| Fuel Consumption I/hr: | 13.5-16  |
| Tank Size litres:      | 400      |
| L x W x H:             | 2500 x 1 |
| Dry Weight kg:         | 1700     |
|                        |          |